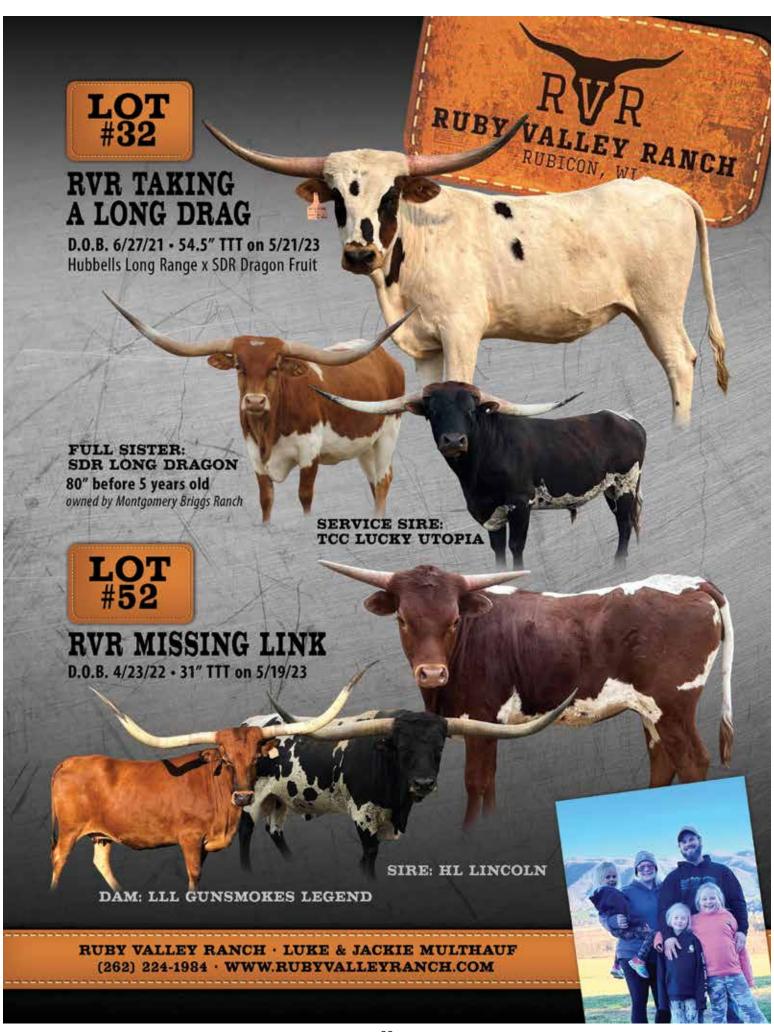

## **RVR TAKING A LONG DRAG**

Ruby Valley Ranch, Luke & Jackie Multhauf

**DOB:** 6/27/2021 **PH#:** 11 **REG#:** Cl340396 **BREEDING:** Exposed to TCC Lucky Utopia from 6/1/2023 to 7/31/2023.

**COMMENTS:** OCV'd. Here we have a big-bodied heifer with tons of potential and a loaded pedigree. She has Cowboy Catchit Chex and Hubbells Rio Glory on the top side, with Drag Iron on the bottom. She also has a full sister measuring over 80" TTT. She sells exposed to our TCC Lucky Utopia Bull. Check her out at www.RubyValleyRanch.com.

HUBBELLS LONG RANGE COWBOY CATCHIT CHEX HUBBELLS RIO GLORY

SDR DRAGON FRUIT

COWBOY CATCHIT CHEX HUBBELLS RIO GLORY

DRAG IRON BROKEN FRUIT

# **RVR MISSING LINK**

Ruby Valley Ranch, Luke & Jackie Multhauf

DOB: 4/23/2022 **BREEDING:** Not Exposed. PH#: 20

REG#: CI340394

COMMENTS: OCV'd. RVR Missing Link is a well put together heifer out of our favorite cow on the ranch, LLL Gunsmokes Legend. She is sired by none other than HL Lincoln. Check out her and HL Lincoln's progeny at www.RubyValleyRanch.com.

HL LINCOLN F

JP RIO GRANDE JBM SITTING DELUGE

LLL GUNSMOKES LEGEND

**GUN SMOKE** JP GRAND LADONDA