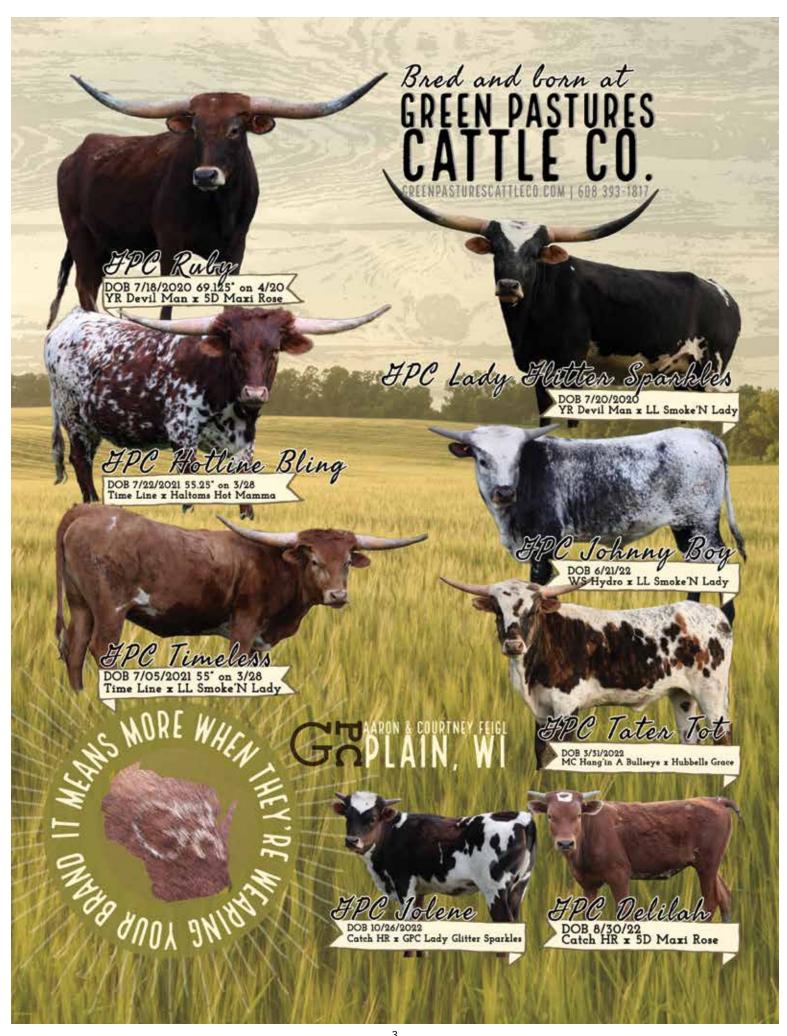

# 

Gresham. WI



**5D RANCH** 

W 10769 Huntington Rd. • Gresham, WI 54128 • 715-853-7608

THIS IS YOUR CATALOG. PLEASE BRING IT TO THE SALE.

# LAID BACK, RANCH BREEDING etile GENETICS "FROM HORN TO HOOF"



WWW.LAIDBACKRANCH.COM



# HECOME MEDICAL

Greetings Longhorn Enthusiasts,

Wow! What a line up for the seventh Great Northern Longhorn Classic. This event continues to grow, bringing in new breeders regionally, as well as animals going back out of state to new and established breeders. Thank you for believing in our market here in the Northwoods. It's a pleasure to see new breeders buy their first animal and then come back the next year for a few more. Thank you to the breeders who send us the quality cattle our market is looking for. If the pedigrees don't make you look, the animals themselves will. Thank you to the bidders, winners and contenders. You help keep our market strong and the excitement rolling. Our sponsors have been nothing short of amazing. Events, big or small, aren't possible without sponsors