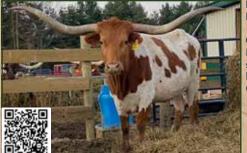

she's tall with lots of leg and an excellent lateral horn set. Her dam is a young, big-horned daughter of Nifty Fifty. Nifty Fifty (80" + TTT) is sired by Fifty-Fifty BCB and out of the great producer, Vanilla Puddin 116 (93"+ TTT). Besides Vanilla Puddin has produced Vanilla Cupcake (94"+ TTT), Meadow Green Vanilla Bean (94"+ TTT) and the huge, brindle bull, Shenanigans (85.5"+ TTT); this is a big-horned family. I raised two of these JP Rio Grande/Nifty Fifty heifers because I wanted to cross these two bloodlines; the older and the modern. They're both awesome and that's the only reason I'll let one go. Take a look at her, she's a good one.

> JP RIO GRANDE TX W LUCKY LADY JR GRAND SLAM

NIFTY FIFTY MEADOW GREEN REBA O'DEY MOCHA



## SW TUFF COOKIE

aPoint Longhorn Ranch, Denny LaPoint



DOB: 11/14/2015 PH#: 055 BREEDING: Exposed to RRR Bravos Edge 606.

COMMENTS: This girl measured 81.875" TTT in December. She's bred to our bull, RRR Bravos Edge 606, who is 89.25" TTT and getting real close to being 90" TTT and it should be real soon! He's out of the RRR Miss Diamond cow who's 90"+ TTT. The calf she has is going to bring in a lot of big-horned animals in the first few generations, not to mention she's out of Cowboy Tuff Chex, the 106.25" TTT bull.

COWBOY TUFF CHEX

**COWBOY CHEX BL RIO CATCHIT** 

MI TIERRA 1/66

DIXIE CREOLE MI TIERRA D74



## **EC CROWN'S JEWEL**

Eckhart Longhorns, Bret & Ginger Eckhart



DOB: 5/10/2019 PH#: 419 **REG#:** CAI322764 BREEDING: Exposed to Back the Blue and will calve around sale date.

COMMENTS: EC Crown's Jewel has an elegant body a