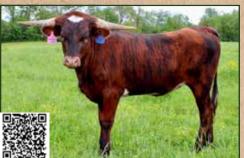

### **SUN DOWN RANCH**

Dave & Sheila Hovingh Hudsonville, MI davehovingh@gmail.com Lot #22, 30

## **SDR LONG LIONESS** Sun Down Ranch, Dave & Sheila Hovingh

PH#: 91 REG#: CI322967 **BREEDING:** Exposed to Brazos Notorious from 7/25/2022 to 9/10/2022 and Dunn Detonator from 9/11/2022 to 5/1/2023.

**COMMENTS:** SDR Long Lioness is a big and beautiful Hubbells Long Range daughter out of the 98" TTT SDR Lioness cow, owned by James Presley Longhorns! She's exposed to two tremendous bulls for a calf that will be outstanding!

> HUBBELLS LONG RANGE COWBOY CATCHIT CHEX HUBBELLS RIO GLORY LIONHEART BRR 1/14 **SDR LIONESS SDR SUPER DIVA**