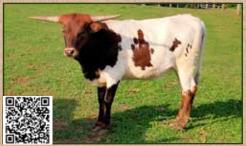

# LOT #28 LAZYJS ON EDGE

DOB: 4/26/2021 CUT'N EDGE x TWISTY CRISP

S

SEDLACEK RANCH

EST 1996

Joe Sedlacek • Greenleaf, KS

www.lazyjlonghorns.com

DOB: 4/4/2018 PH#: 21/18 (RH) REG#: CI332379 BREEDING: Bull calf at side born 4/30/2023, sired by Hicks Bocephus.

### **AZYJ'S ON EDGE**

Lazy J Longhorns, Joe Sedlacek

REG#: CI340367 **DOB:** 4/26/2021 PH#: 13/1 BREEDING: Exposed to Fifty Shades Darker from 7/15/2022 to 11/15/2022.

COMMENTS: Here's a Lazy J Longhorn bred and branded girl for your consideration. She was the best heifer we had from the 21 calf crop. Her sire, Cut'N Edge, is from 99" TTT Cut'N Dried, out of 104" TTT Cowboy Tuff Chex. A half-brother to her we steered and sold for \$12k and he was over 10 feet TTT. She will have a calf at side by Fifty Shades Darker by the sale date. Her gorgeous, bronze brindle and his black and white will for sure produce one gorgeous calf. Fifty Shades Darker is true black and is over 80" TTT. Bid today and take home one from the heart of our 27 year program.