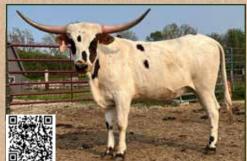

### **RUBY VALLEY RANCH**

Luke & Jackie Multhauf Rubicon, WI lucasmulthauf@yahoo.com Lots #32, 52

# JJ PEACEFUL DOVE

Circle Double J Ranch, Dave Pace

**DOB:** 4/24/2021 **PH#:** 110 **REG#:** Cl333740 **BREEDING:** Exposed to RRR Vindicator's Edge from 2/21/2023 to 5/20/2023.

**COMMENTS:** OCV'd. You want a stacked pedigree with flash, this 2-year-old gives all that and more. JJ Peaceful Dove is out of the 2130 lb, 90"+ TTT, Hubbell's Jeremiah 29:11, which brings in Cowboy Catchit Chex and BL Rio Catchit on the top side. On the bottom, her dam is the 90"+ TTT Sittin' Dove, out of G&G Longhorns' program, along with Longhorn legendary sire, Sittin Bull; that gives you 90"+ TTT from both her sire and dam. Match this up with her tri-color, frosted roan and you get a front pasture future for sure. She's exposed to 88" TTT RRR Vindicator's Edge for a late 2023/early 2024 calf. Take this girl home and build a herd around her and her upcoming calf. Her breeding status and measurements will be updated at the sale. See more information at www.CircleDoubleJ.com.

HUBBELLS JEREMIAH 29:11

COWBOY CATCHIT CHEX HUBBELLS CW BEAUTY

SITTIN' DOVE

SITTIN BULL
VV CAMELOT TWIST