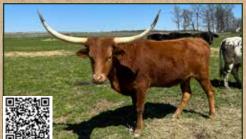

### **NEL-TAM SITTIN ON GRAVITY**

Leathered Longhorn Ranch, Harrison lager

**DOB:** 3/20/2020 **PH#:** 79 **REG#:** 285272 **BREEDING:** Confirm 3-4 months bred by palpation on 3/9/2023 to the 77" TTT Game Point.

**COMMENTS:** Nel-Tam Sittin on Gravity comes from a strong maternal family, going back to Working Woman, whom she resembles a lot. This is a big total horn family that are easy keepers and will raise you a good calf. She is confirm bred to the 77" TTT Game Point, adding more size and even more horn to this calf's pedigree!

NEL-TAM TOP GUN
SITTIN WOMAN
SITTIN WOMAN
SITTIN BULL
WORKING LADY