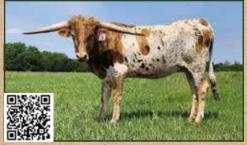

### HANGIN J LONGHORNS

Jeff Holliday Fairbury, NE jeff@hangin-j.com Lot #29

### HANGIN J'S MAIDEN VOYAGE

Hangin J Longhorns, Jeff Holliday

DOB: 6/14/2021 **BREEDING:** Not Exposed. PH#: 12 REG#: CI338256

COMMENTS: OCV'd. Bringing you the first public consignment from Hangin J Longhorns. She brings you the near 100" Cut'N Dried on the top with 2 shots of Drag Iron. Her dam is a deepbodied daughter of Top Hand from a daughter of Juma. This is a perfect blend of Top Caliber, Cowboy Tuff Chex and WS Jamakizm genetics, all in one big-horned, young female.