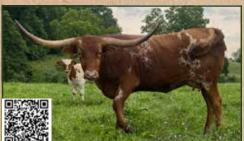

HUBBELLS 20 GAUGE **▼** 

**CONCEALED WEAPON HUBBELLS RIO GLORY** 

**REG#:** CI316053

**HUBBELLS CATCH A GLEAM** 

**COWBOY CATCHIT CHEX HUBBELLS MISS GLEAM** 

DOB: 4/14/2021 PH#: 21/6 REG#: Cl337823 BREEDING: Bred to Stovepiped (Sniper x RC Ever Clear) for a July 2023 calf.

**COMMENTS:** OCV'd. POR Livin The Dream is a deep-bodied heifer that is super good-natured. Her sire is ML Fire Iron, who is around 2300 lbs and his sire is none other than the legandary Drag Iron and his maternal line includes the great 3S Touchdown Tari. Her calf will bring in Sniper, along with Hubbells 20 Gauge. We have been very happy with the calves by Stovepiped out of our Fire Iron daughters. See more information at www.PaintedOutlawRanch.com.

ML FIRE IRON DRAG IRON 3S DATS SUNNY TARI

RJF SWEET DREAMS

DRAG IRON
3S DATS SUNNY TARI

LLL MAXAMILLION
DREAMCATCHER