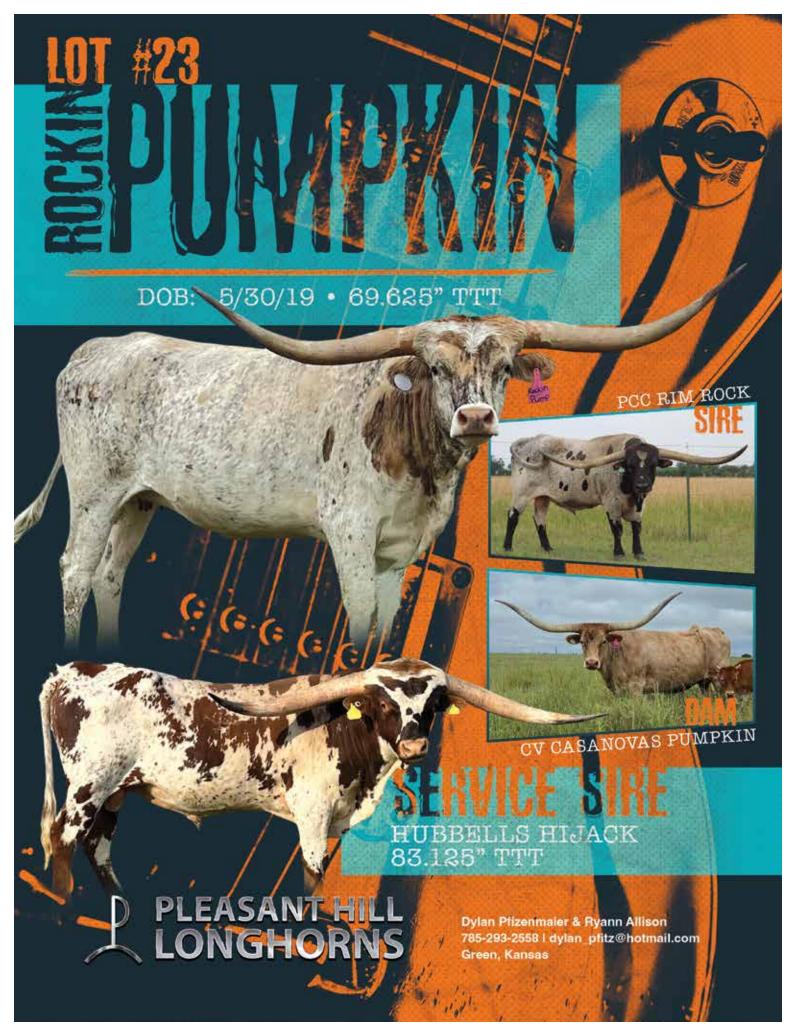

### **ROCKIN PUMPKIN**

Pleasant Hill Longhorns, Dylan Pfizenmaier & Ryann Allison

DOB: 5/30/2019 PH#: 59 REG#: CI334247

BREEDING: Exposed to Hubbell's Hijack from 11/20/2022 to 1/2/2023.

**COMMENTS:** Here's your chance to own a daughter of the great PCC Rim Rock; these daughters have really been coming into their own here the past year. On her bottom side you have the \$100k CV Cowboy Casanova along with Maximus ST. She comes to you bred to our up-and-coming bull, Hubbells Hijack, who was over 83" TTT at 36 months old. Hubbells Hijack brings Cowboy Catchit Chex, along with Tejas Star and Hubbells Rio Glory (Hubbells 20 Gauge's dam).

PCC RIM ROCK PCC HORIZON CV COWBOY CASANOVA CV CASANOVAS PUMPKIN PHENOMENALLY MAXED YS