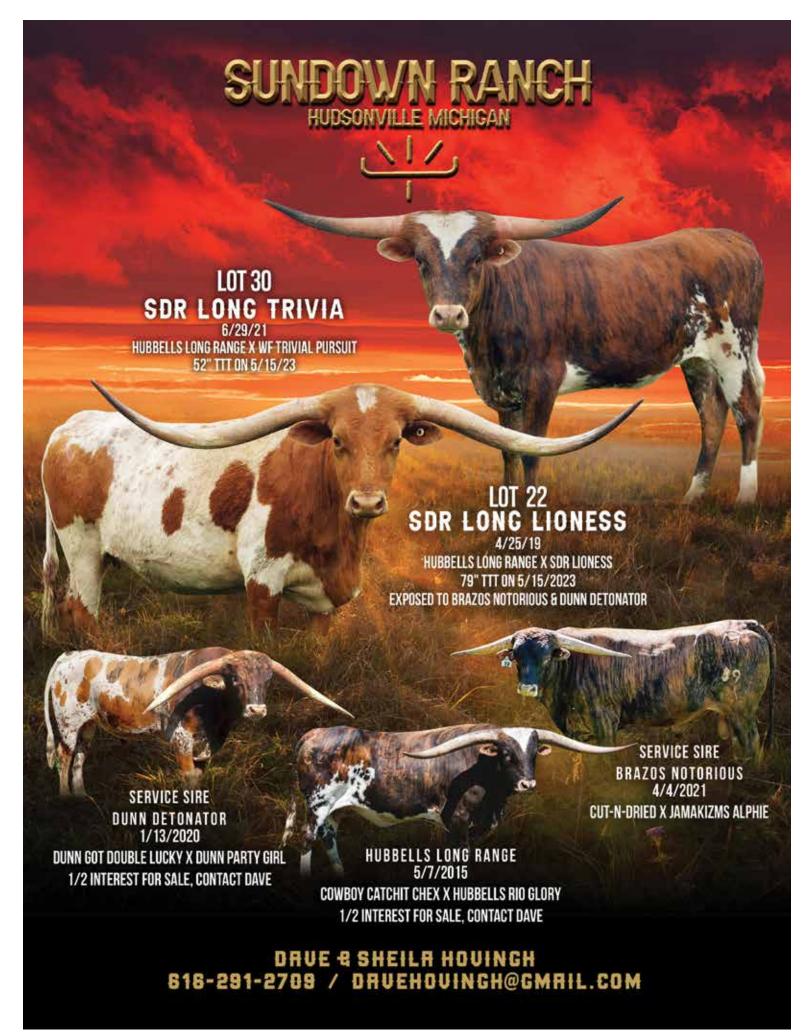

### **SUN DOWN RANCH**

Dave & Sheila Hovingh Hudsonville, MI davehovingh@gmail.com Lot #22, 30

## **SDR LONG LIONESS** Sun Down Ranch, Dave & Sheila Hovingh

PH#: 91 REG#: CI322967 **BREEDING:** Exposed to Brazos Notorious from 7/25/2022 to 9/10/2022 and Dunn Detonator from 9/11/2022 to 5/1/2023.

**COMMENTS:** SDR Long Lioness is a big and beautiful Hubbells Long Range daughter out of the 98" TTT SDR Lioness cow, owned by James Presley Longhorns! She's exposed to two tremendous bulls for a calf that will be outstanding!

> HUBBELLS LONG RANGE COWBOY CATCHIT CHEX HUBBELLS RIO GLORY LIONHEART BRR 1/14 **SDR LIONESS SDR SUPER DIVA**

> **CUT'N DRIED** CUT'N EDGE **WIZARD WOW TOP HAND 146/1** LAZY J'S HANDMAID **SLJAMIE**

DOB: 6/29/2021 BREEDING: Not Exposed. PH#: 213

**REG#:** Cl334005

**COMMENTS:** SDR Long Trivia is a flashy, flat-horned Hubbells Long Range daughter out of one of our foundation females, WF Trival Pursuit. She sells unexposed and ready to go to work for you!

HUBBELLS LONG RANGE COWBOY CATCHIT CHEX HUBBELLS RIO GLORY

WF TRIVAL PURSUIT COWBOY CHEX FROSTY DIAMOND