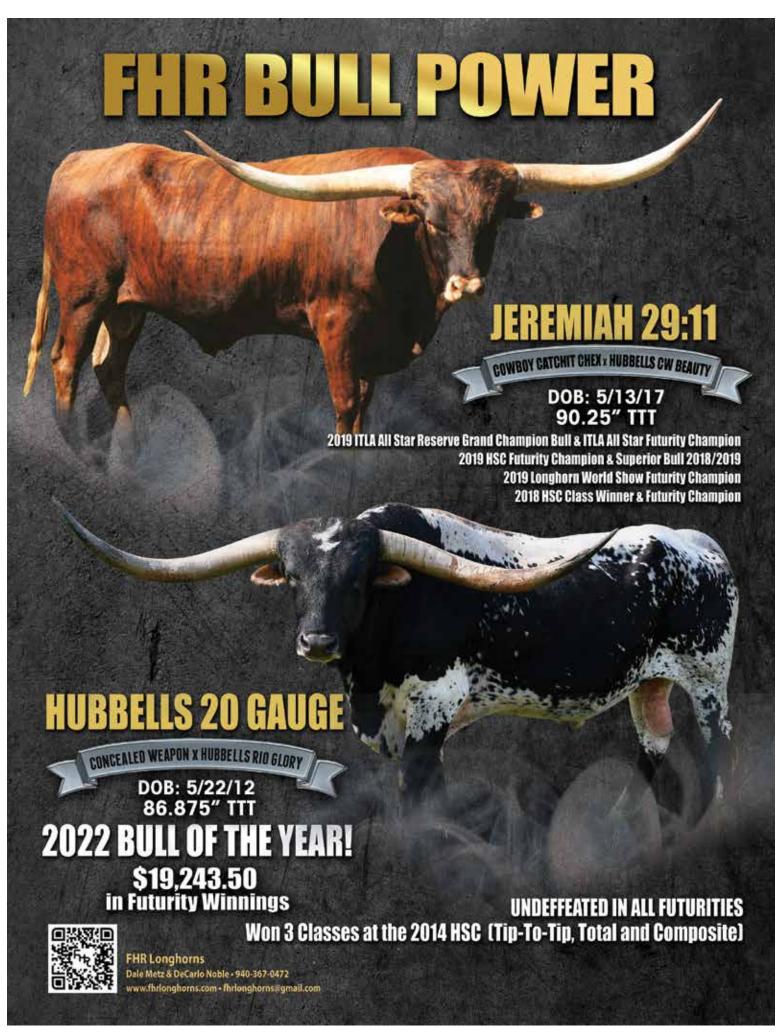

# **5D TWYLA**

DOB: 8/3/21 • REG: PENDING

**DROP BOX** 

COWBOY TUFF CHEX JAM PACKED

SHR WOW'S TWYLA

M ARROW WOW DANIELLE KRISTI LEIGH

Here's an amazing offering for an amazing cause. This embryo heifer is a great opportunity to add some incredible genetics to any herd. This donation is very close to all of us in our Wisconsin Association, so I wanted something special to generate funds for the Ride for Ty Campaign. He was an incredible young man that we lost way too soon.

# 2 RJF TEMPTING LUCK 5D Ranch, Dan Huntington

**DOB:** 11/6/2013 **PH#:** 46/13 **REG#:** Cl294326 **BREEDING:** Exposed to Payline BCB from 11/1/2022 to 2/15/2023.

**COMMENTS:** RJF Tempting Luck is a badass, twisty-horned Tempter daughter in the low 80's TTT. She is bred to a Fifty-Fifty BCB son out of the HL Royal Rose cow that brings in Drag Iron and the Royal Reputation cow! This is the way to kick off the Great Northern Classic. Chase says, "Don't be an idiot, get your hands up!"

TEMPTER TEMPTATION'S THE ACE FIELD OF PEARLS

OVERHEAD LADY LUCK 189