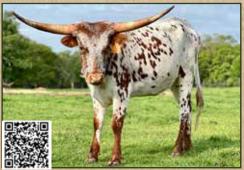

### **CIRCLE DOUBLE J RANCH**

Dave Pace Frisco, TX dave@circledoublej.com Lots #13, 31

### **JOCEAN ABBY**

Circle Double J Ranch, Dave Pace

DOB: 3/21/2020 PH#: 03 **REG#:** CI325773 BREEDING: Bull calf at side born 4/27/2023, sired by PCC Frontrunner.

COMMENTS: OCV'd. This girl is the definition of all around solid. Her dam was out of the heart of the Bolen Longhorn program, bringing in Bandera Chex, the sire of Fifty-Fifty BCB. On the bottom, JJ Ocean Abby is by RC Tsunami 2, the 2nd longest total horn bull in the breed at 116.75" TH. That brings in both Concealed Weapon and longhorn legend, RC Pacific Mermaid. Abby's half-brother by Happy 9 is an over 120" TTT 5-year-old steer named JJ Primo that will likely become one of the top five longest steers in the industry at maturity. Abby comes with a bull calf at side sired by PCC Frontrunner, who brings in PCC Rim Rock, sire of the 93"+ TTT PCC Dazzle Doll. Her measurements and breeding status will be updated at the sale. See more information at www.CircleDoubleJ.com.

> RC TSUNAMI 2 RC PACIFIC MERMAID **CONCEALED WEAPON** ABBY BANDITA BCB BANDERA CHEX