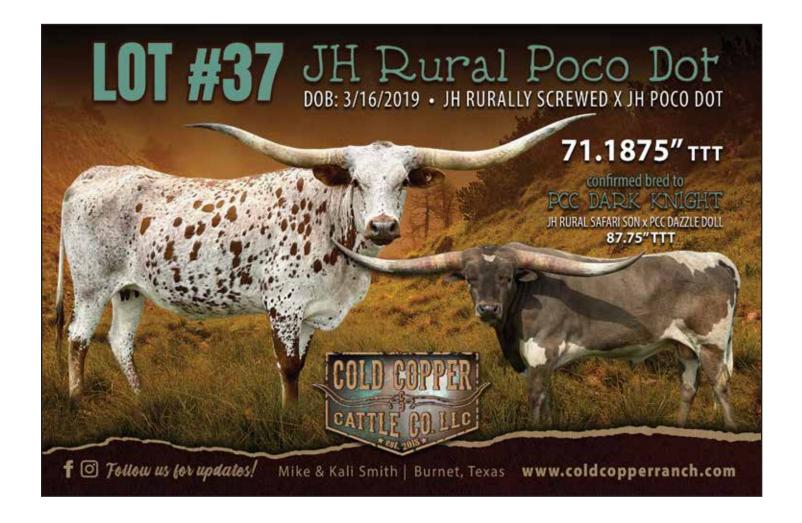

# JH RURAL POCO DOT Cold Copper Ranch, Mike & Kali Smith

DOB: 3/16/2019 PH#: 912 REG#: CI324284 BREEDING: Exposed to PCC Dark Knight from 8/17/2022 to 10/24/2022. Confirmed bred by blood test on 10/31/2022.

COMMENTS: JH Rural Poco Dot is a front pasture female that's only four years old and has an amazing pedigree. She's following in the footsteps of the great females in her bloodline, like Lady Monika BL, Poco Lady BL, BL Poco Lena and BL Poco Bueno. Poco Dot is a true lady and is easy to work, a great mama, has a super conformation and great horn growth! The most exciting part is she's bred to our beautiful partnership bull, PCC Dark Knight! He's a very tall, long, grulla and white bull out of PCC Dazzle Doll, measuring 88" TTT. For more information, visit www.ColdCopperRanch.com.

> JP RIO GRANDE JH RURALLY SCREWED F LADY MONIKA BL JH POCO DOT BL JIM CHEX **BL POCO LENA**