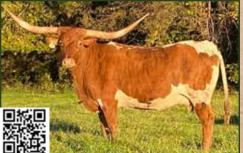

# 2 RJF TEMPTING LUCK 5D Ranch, Dan Huntington

**DOB:** 11/6/2013 **PH#:** 46/13 **REG#:** Cl294326 **BREEDING:** Exposed to Payline BCB from 11/1/2022 to 2/15/2023.

**COMMENTS:** RJF Tempting Luck is a badass, twisty-horned Tempter daughter in the low 80's TTT. She is bred to a Fifty-Fifty BCB son out of the HL Royal Rose cow that brings in Drag Iron and the Royal Reputation cow! This is the way to kick off the Great Northern Classic. Chase says, "Don't be an idiot, get your hands up!"

TEMPTER TEMPTATION'S THE ACE FIELD OF PEARLS

OVERHEAD LADY LUCK 189