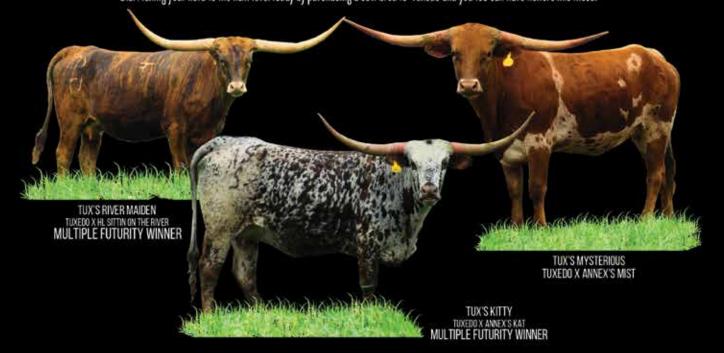

Kurt and Glenda Twining | Winnsboro, TX | 512-466-5917 (Kurt) | 214-673-3077 (Glenda)

WWW.SILVERTRANCH.COM

Take a look at our amazing Tuxedo daughters that are bred to TF Top Gun our headliner bull for 2023!

Start taking your herd to the next level today by purchasing a cow bred to Tuxedo and you too can have heifers like these.

BREEDING EXCELLENCE

JOMEY FARMS

**SINCE 1992** 

Mike & Jamie

Bedford,IN tomeyfarmslonghorns.com

## **HL SITTIN ON THE RIVER**

Tomey Farms, Mike & Jamie Tomey

**DOB:** 10/19/2011 **PH#:** 34/11 **REG#:** 288394 **BREEDING:** Exposed to Tuxedo from 6/27/2022 to 12/27/2022.

**COMMENTS:** HL Sittin On The River has given us Tux's River Maiden, who has won several futurities in the past three years. She is an easy keeper and throws speckles or brindle. She is bred to Tuxedo, who is a tri-speckled bull. This is quite a mating, as we have done it for the past four years and have had luck every year. Don't miss out on this big, beautiful cow.