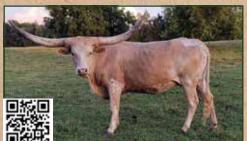

a good one.

> JP RIO GRANDE TX W LUCKY LADY JR GRAND SLAM

NIFTY FIFTY MEADOW GREEN REBA O'DEY MOCHA



## SW TUFF COOKIE

aPoint Longhorn Ranch, Denny LaPoint



DOB: 11/14/2015 PH#: 055 BREEDING: Exposed to RRR Bravos Edge 606.

COMMENTS: This girl measured 81.875" TTT in December. She's bred to our bull, RRR Bravos Edge 606, who is 89.25" TTT and getting real close to being 90" TTT and it should be real soon! He's out of the RRR Miss Diamond cow who's 90"+ TTT. The calf she has is going to bring in a lot of big-horned animals in the first few generations, not to mention she's out of Cowboy Tuff Chex, the 106.25" TTT bull.

COWBOY TUFF CHEX

**COWBOY CHEX BL RIO CATCHIT** 

MI TIERRA 1/66

DIXIE CREOLE MI TIERRA D74



## **EC CROWN'S JEWEL**

Eckhart Longhorns, Bret & Ginger Eckhart



DOB: 5/10/2019 PH#: 419 **REG#:** CAI322764 BREEDING: Exposed to Back the Blue and will calve around sale date.

COMMENTS: EC Crown's Jewel has an elegant body and beautiful horn structure with a great disposition and is easy to work with. The cow power she brings is BL Rio Catchit, Daisy Duke, Hubbell's Rio Glory and Slicks Little Star. Her dam is our best producer, measuring in over 80" TTT. She will be heavy bred at the sale to our bull, Back the Blue, which adds in Night Safari Chex, Jet Black Chex and the Monika line. She measured 70" TTT back in April. You can see her sisters, dam and service sire at www.EckhartLonghorns.com.

GOLD MINE 1

**COWBOY CATCHIT CHEX 2A DAISY DUKE** 

AML MISS JADA'S GEM

**HUBBELLS 20 GAUGE RRR MISS JADA 217** 







DOB: 6/10/2021 PH#: 19 **REG#: 2880