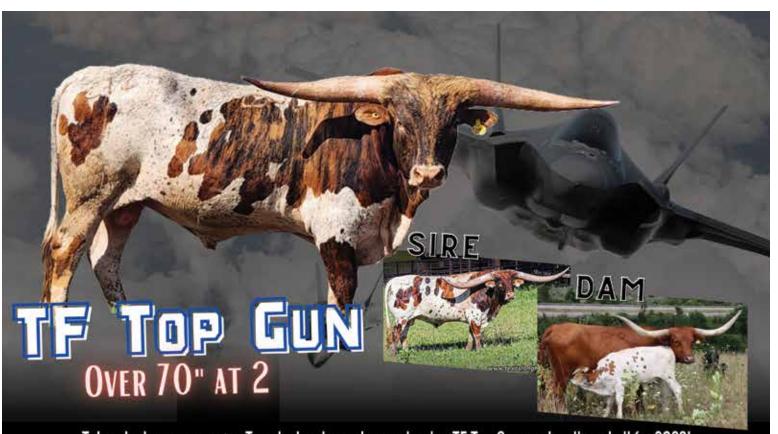

Kurt and Glenda Twining | Winnsboro, TX | 512-466-5917 (Kurt) | 214-673-3077 (Glenda)

WWW.SILVERTRANCH.COM

Take a look at our amazing Tuxedo daughters that are bred to TF Top Gun our headliner bull for 2023!