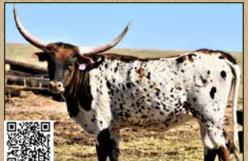

### **ORR IRON ALLIS**

F6 Cattle Ranch, Mike & Melissa Fox

**DOB:** 5/4/2017 **PH#:** 47 **REG#:** Cl306580 **BREEDING:** Calf will be at side for the sale and will be exposed back to Confronted from 7/28/2023 to sale date.

**COMMENTS:** OCV'd. This cow is the pop of color you will want to add to your herd. Her strong pedigree includes the great Sittin Bull and Maximus ST. She has produced very flashy calves. Allis absolutely loves treats as well! She will have a calf at side sired by Confronted, who's a son of the great Sniper and grandson of Drag Iron. Allis will be exposed back to Confronted from 7/28/2023 to the sale date. Her horn measurement will be announced at the sale.

OF POLLY MAXED OUT

SITTIN BULL
5D IRON ROSE

J&R'S MAXED OUT
5D POLLY