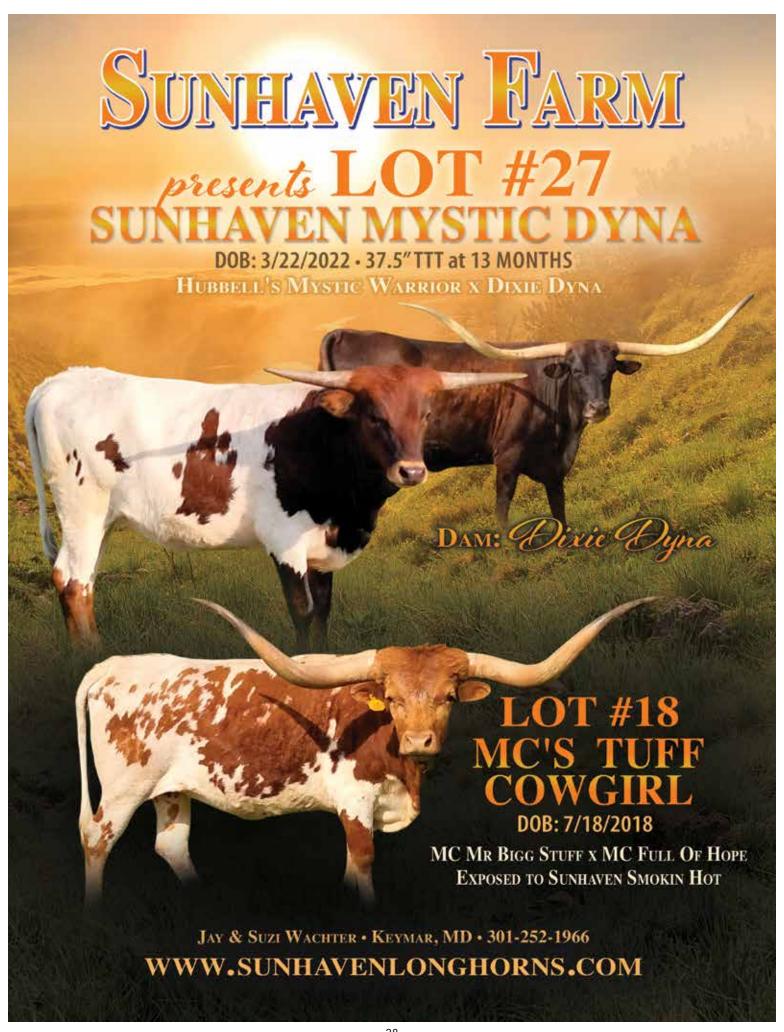

# MC'S TUFF COWGIRL Sunhaven Farms, Jay & Suzi Wachter

**REG#: 279738** DOB: 7/18/2018 PH#: 1/18 BREEDING: Exposed to Sunhaven Smokin Hot from 4/10/2023 to 7/10/2023.

COMMENTS: MC'S Tuff Cowgirl is a great young cow out of the most underrated bull out there, Mr Big Stuff. She is out of Mary Stahl's program and has a great future ahead of her. She's in the mid 70" TTT and bred to our Walking Tall son, Sunhave Smokin Hot, from Richard Carroll's program. See more information at www.SunhavenLonghorns.com.

> MC MR BIGG STUFF COWBOY TUFF CHEX MC AWESOME GRACE MC BIG BEN MC FULL OF HOPE JR OPUS

# SUNHAVEN MYSTIC DYNA Sunhaven Farms, Jay & Suzi Wachter

DOB: 3/22/2022

BREEDING: Not Exposed.

RFG#: CI342138

**COMMENTS:** This one of my best 2022 heifers, with a measurement of 37.5" TTT at 13 months old. Her dam would be over 80" TTT, but busted off quite a bit of horn. Her sire is a Cowboy Catchit Chex son from Mark Hubbell's Rio Linda family. We are really liking the Hubbells Mystic Warrior offspring. See more information at www.SunhavenLonghorns.com.

PH#: 42

**COWBOY CATCHIT CHEX** HUBBELLS MYSTIC WARRIOR **RIO LINDA'S WEAPON** J.R. LAREDO **DIXIE DYNA DELTA DIXIE DYNAMITE** 