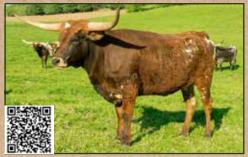

HUBBELLS 20 GAUGE **▼** 

**CONCEALED WEAPON HUBBELLS RIO GLORY** 

**REG#:** CI316053

**HUBBELLS CATCH A GLEAM** 

**COWBOY CATCHIT CHEX HUBBELLS MISS GLEAM** 

DOB: 4/14/2021 PH#: 21/6 REG#: Cl337823 BREEDING: Bred to Stovepiped (Sniper x RC Ever Clear) for a July 2023 calf.

**COMMENTS:** OCV'd. POR Livin The Dream is a deep-bodied heifer that is super good-natured. Her sire is ML Fire Iron, who is around 2300 lbs and his sire is none other than the legandary Drag Iron and his maternal line includes the great 3S Touchdown Tari. Her calf will bring in Sniper, along with Hubbells 20 Gauge. We have been very happy with the calves by Stovepiped out of our Fire Iron daughters. See more information at www.PaintedOutlawRanch.com.

ML FIRE IRON DRAG IRON 3S DATS SUNNY TARI

RJF SWEET DREAMS

DRAG IRON
3S DATS SUNNY TARI

LLL MAXAMILLION
DREAMCATCHER