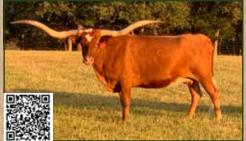

# 2 RJF TEMPTING LUCK 5D Ranch, Dan Huntington

**DOB:** 11/6/2013 **PH#:** 46/13 **REG#:** Cl294326 **BREEDING:** Exposed to Payline BCB from 11/1/2022 to 2/15/2023.

**COMMENTS:** RJF Tempting Luck is a badass, twisty-horned Tempter daughter in the low 80's TTT. She is bred to a Fifty-Fifty BCB son out of the HL Royal Rose cow that brings in Drag Iron and the Royal Reputation cow! This is the way to kick off the Great Northern Classic. Chase says, "Don't be an idiot, get your hands up!"

TEMPTER TEMPTATION'S THE ACE FIELD OF PEARLS

OVERHEAD LADY LUCK 189