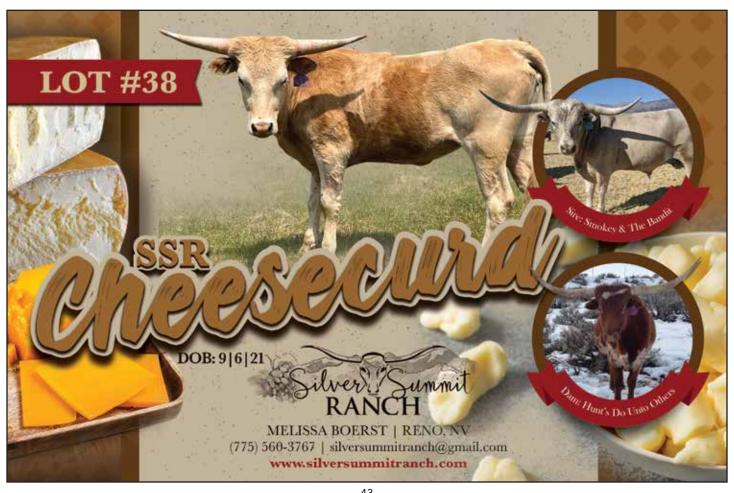

# SSR CHEESECURD Silver Summit Ranch, Melissa Boerst

DOB: 9/6/2021 **BREEDING:** Not Exposed. PH#: 113

REG#: 290246

COMMENTS: Who doesn't love a nice, clean, squeaky cheesecurd in Wisconsin! Well look no further because this girl has got the STUFF! She is wonderfully feminine, well-built with clean lines and great lateral horns. Her sire is our main grulla herd sire who puts the body and color on all of his offspring. Her dam is right off of the famous Hunt Ranch in southern Utah, which produced the famous Hunts Command Respect. She is a great outcross to many of the popular bulls right now and has been left unexposed to breed to your bull of choice! Bid with confidence and don't forget to smile and say "cheese" when you take her home!

SMOKEY & THE BANDIT RMCC PEARL

**GREY GHOST 111** 

HUNTS DO UNTO OTHERS

**HUNTS COMMAND RESPECT HUNTS TULSA TIME** 