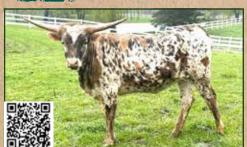

### **PB SUNSET**

Pine Brothers Longhorns, Pine Brothers

DOB: 2/11/2022 BREEDING: Announced at sale.

PH#: 20 REG#: Cl340886

**COMMENTS:** PB Sunset is a beautiful, flashy, young heifer who will be thick like her dam and is always in great condition! Her dam (RJF Cowboy Horizon) is a half-sister to PCC Rim Rock and her sire, who is very correct, is a half-brother to the 90"+ TTT Gun Lee Zee bull, which brings in the great Ariana Leigh cow. She also has the awesome CV Cowboy Casanova bull in her pedigree twice, along with J.R. Sassie. Her current measurement and breeding status will be announced at the sale. View more information at www.PineBrothersLonghorns.com.

REAL DEAL 805 RJF BIG DEAL ARIANA LEIGH
RJF COWBOY HORIZON CV COWBOY CASANOVA PCC HORIZON