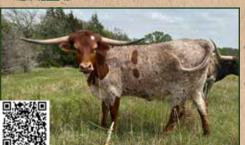

### HANGIN J'S MAIDEN VOYAGE

Hangin J Longhorns, Jeff Holliday

DOB: 6/14/2021 **BREEDING:** Not Exposed. PH#: 12 REG#: CI338256

COMMENTS: OCV'd. Bringing you the first public consignment from Hangin J Longhorns. She brings you the near 100" Cut'N Dried on the top with 2 shots of Drag Iron. Her dam is a deepbodied daughter of Top Hand from a daughter of Juma. This is a perfect blend of Top Caliber, Cowboy Tuff Chex and WS Jamakizm genetics, all in one big-horned, young female.

> **CUT'N DRIED** CUT'N EDGE **WIZARD WOW TOP HAND 146/1** LAZY J'S HANDMAID **SLJAMIE**

DOB: 6/29/2021 BREEDING: Not Exposed. PH#: 213

**REG#:** Cl334005

**COMMENTS:** SDR Long Trivia is a flashy, flat-horned Hubbells Long Range daughter out of one of our foundation females, WF Trival Pursuit. She sells unexposed and ready to go to work for you!