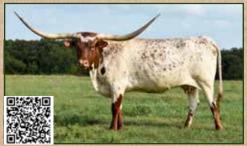

### **RIVERFORKS TUFF AS NAILS**

DCT Cattle, Chris Hesse

**DOB:** 3/19/2016 **PH#:** 316 **REG#:** Cl301045 **BREEDING:** Exposed to JH Rural Safari Son from 11/30/2023 to 2/1/2023. Confirmed bred by blood test on 2/15/2023.

**COMMENTS:** Dan asked for something special and that is what we are bringing. Riverforks Tuff As Nails comes from the heart of Terry King's herd and is a daughter of two breed greats: Bubba Tuff Chex and the 90" TTT Shy Iron. She is over 80" TTT and confirmed bred to none other than the great true black, over 90" TTT, JH Rural Safari Son. We love the size, conformation and production of this impressive cow. We are keeping an exceptional daughter out of her in our herd. See more at www.DCTCattle.com.

BUBBA TUFF CHEX COWBOY TUFF CHEX BL RIO GIZZY 933

SHY IRON DRAG IRON SHY JUBE