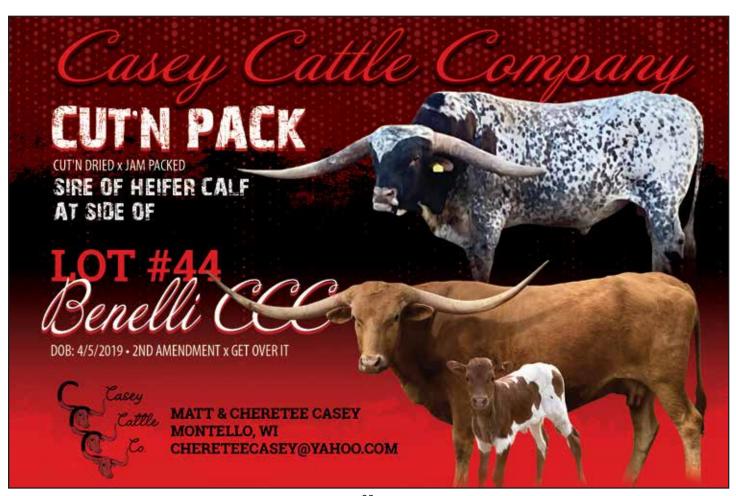

## BENELLI CCC

Casey Cattle Company, Matt & Cheretee Casey

DOB: 4/5/2019 REG#: 285974 PH#: 4

BREEDING: Heifer calf at side born 5/11/2023, sired by Cut'N Pack.

COMMENTS: OCV'd. Benelli CCC, aka "Nelli" is a beautiful, stylish, young cow with an impeccable pedigree. She is sired by 2nd Amendment, who is a Delta Lucky Ace son and a Fifty-Fifty BCB grandson. Her dam is a big, beautiful, brindle and white VJ Tommie granddaughter. Nelli raised a large, black bull calf for us last year; she's a great mom and milker! She's easy to work with, in and out of the chute. Nelli has a heifer calf at side sired by Cut'N Pack, our Cut'N Dried son, who is very impressive! She would be an amazing addition to anyone's breeding program! Her updated measurements will be provided at the sale.

2ND AMENDMENT

**DELTA LUCKY ACE** SPECTACULAR FEAT

SHALAKO CHEX GET OVER IT **KOBRACITA** 