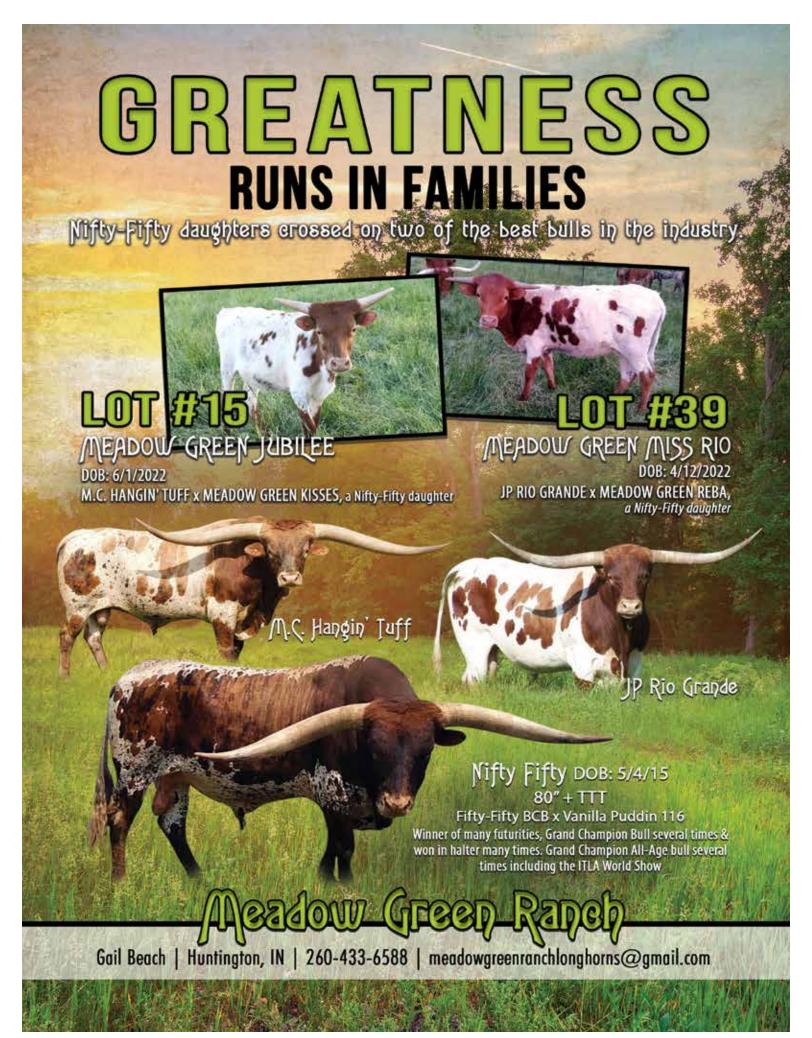

### **MEADOW GREEN JUBILEE**

Meadow Green Ranch, Gail Beach

DOB: 6/1/2022 **BREEDING:** Not Exposed. PH#: 5/2 **REG#: PENDING** 

COMMENTS: Here is a gorgeous M.C. Hangin' Tuff daughter out of a big-horned, young Nifty Fifty daughter, with her maternal granddam being a Tejas Star daughter. Nifty Fifty (80"+ TTT) is a son of the famous Vanilla Puddin (93" TTT) and his full sisters are Vanilla Cupcake (94"+TTT) and Meadow Green Vanilla Bean (94" TTT). Meadow Green Jubilee has a very nice pedigree and is going to have a ton of horn. Take a serious look at her.

> M.C. HANGIN' TUFF M.C. ROSALYN **COWBOY TUFF CHEX** MEADOW GREEN KISSES NIFTY FIFTY **VANILLA PUDDIN 116**

## MEADOW GREEN MISS RIO

Meadow Green Ranch, Gail Beach

DOB: 4/12/2022 **BREEDING:** Not Exposed.

PH#: 2/2

RFG#: 290709

REG#: CTI326089\*

COMMENTS: Meadow Green Miss Rio is an own daughter of JP Rio Grande, who she looks just like. Plus, she's tall with lots of leg and an excellent lateral horn set. Her dam is a young, big-horned daughter of Nifty Fifty. Nifty Fifty (80" + TTT) is sired by Fifty-Fifty BCB and out of the great producer, Vanilla Puddin 116 (93"+ TTT). Besides Vanilla Puddin has produced Vanilla Cupcake (94"+ TTT), Meadow Green Vanilla Bean (94"+ TTT) and the huge, brindle bull, Shenanigans (85.5"+ TTT); this is a big-horned family. I raised two of these JP Rio Grande/Nifty Fifty heifers because I wanted to cross these two bloodlines; the older and the modern. They're both awesome and that's the only reason I'll let one go. Take a look at her, she's a good one.

> JP RIO GRANDE TX W LUCKY LADY JR GRAND SLAM

NIFTY FIFTY MEADOW GREEN REBA O'DEY MOCHA