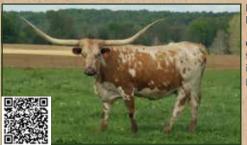

:** 18 **REG#:** 288021 **BREEDING:** Exposed to Fuego from 7/1/2022 to 9/15/2022.

**COMMENTS:** Mona LV is a colorful, brindle and white heifer with great structure. She is deepbodied with a great top line and lateral horn set. She is bred to Fuego, who is a son of JH Rural Safari Son and out of Rural Patina, making him double bred Rurally Screwed. Mona LV's sire, Red Iron, is over 2250 lbs and 64" at the hip, plus he has over 101" TH and is a full brother of Drag Iron. Her dam, BW Frosty Lady, who goes back to the big-horned Big Wig bull, who brings in Top Caliber and is out of Mo Lady 2, from the big-horned family of cattle out of Don Huber's program.

RED IRON SHINING VICTORY

MONANZA LADY

RR BULLNANZA
BW FROSTY LADY



## **HL SITTIN ON THE RIVER**

Tomey Farms, Mike & Jamie Tomey



**DOB:** 10/19/2011 **PH#:** 34/11 **REG#:** 288394 **BREEDING:** Exposed to Tuxedo from 6/27/2022 to 12/27/2022.

**COMMENTS:** HL Sittin On The River has given us Tux's River Maiden, who has won several futurities in the past three years. She is an easy keeper and throws speckles or brindle. She is bred to Tuxedo, who is a tri-speckled bull. This is quite a mating, as we have done it for the past four years and have had luck every year. Don't miss out on this big, beautiful cow.

SITTIN BULL HUNTS COMMAND RESPECT HASHBROWN

SHAMROCK LADY RIO LADY STARLET



PROUD SPONSOR OF THE 7TH. ANNUAL GREAT NORTHERN LONGHORN CLASSIC AND THE NORTH STAR - CHEESE HEAD FUTURITY.





Where Winning, Excitement and Entertainment Unite.















Gaming I Hotel I Golf I Dining I Entertainment Events