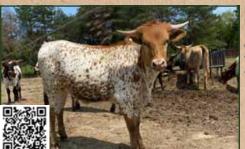

### **RIVERFORKS TUFF AS NAILS**

DCT Cattle, Chris Hesse

**DOB:** 3/19/2016 **PH#:** 316 **REG#:** Cl301045 **BREEDING:** Exposed to JH Rural Safari Son from 11/30/2023 to 2/1/2023. Confirmed bred by blood test on 2/15/2023.

**COMMENTS:** Dan asked for something special and that is what we are bringing. Riverforks Tuff As Nails comes from the heart of Terry King's herd and is a daughter of two breed greats: Bubba Tuff Chex and the 90" TTT Shy Iron. She is over 80" TTT and confirmed bred to none other than the great true black, over 90" TTT, JH Rural Safari Son. We love the size, conformation and production of this impressive cow. We are keeping an exceptional daughter out of her in our herd. See more at www.DCTCattle.com.

BUBBA TUFF CHEX COWBOY TUFF CHEX BL RIO GIZZY 933

SHY IRON DRAG IRON SHY JUBE