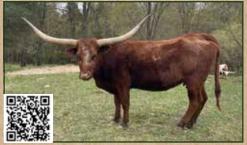

### **PB SUNSET**

Pine Brothers Longhorns, Pine Brothers

DOB: 2/11/2022 BREEDING: Announced at sale.

PH#: 20 REG#: Cl340886

**COMMENTS:** PB Sunset is a beautiful, flashy, young heifer who will be thick like her dam and is always in great condition! Her dam (RJF Cowboy Horizon) is a half-sister to PCC Rim Rock and her sire, who is very correct, is a half-brother to the 90"+ TTT Gun Lee Zee bull, which brings in the great Ariana Leigh cow. She also has the awesome CV Cowboy Casanova bull in her pedigree twice, along with J.R. Sassie. Her current measurement and breeding status will be announced at the sale. View more information at www.PineBrothersLonghorns.com.

REAL DEAL 805 RJF BIG DEAL ARIANA LEIGH
RJF COWBOY HORIZON CV COWBOY CASANOVA PCC HORIZON