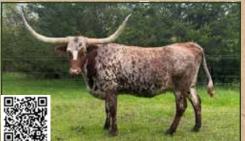

### **ORR IRON ALLIS**

F6 Cattle Ranch, Mike & Melissa Fox

**DOB:** 5/4/2017 **PH#:** 47 **REG#:** Cl306580 **BREEDING:** Calf will be at side for the sale and will be exposed back to Confronted from 7/28/2023 to sale date.

**COMMENTS:** OCV'd. This cow is the pop of color you will want to add to your herd. Her strong pedigree includes the great Sittin Bull and Maximus ST. She has produced very flashy calves. Allis absolutely loves treats as well! She will have a calf at side sired by Confronted, who's a son of the great Sniper and grandson of Drag Iron. Allis will be exposed back to Confronted from 7/28/2023 to the sale date. Her horn measurement will be announced at the sale.

OF POLLY MAXED OUT

SITTIN BULL
5D IRON ROSE

J&R'S MAXED OUT
5D POLLY