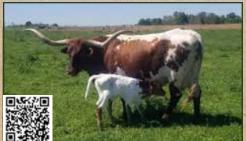

# 2 RJF TEMPTING LUCK 5D Ranch, Dan Huntington

**DOB:** 11/6/2013 **PH#:** 46/13 **REG#:** Cl294326 **BREEDING:** Exposed to Payline BCB from 11/1/2022 to 2/15/2023.

**COMMENTS:** RJF Tempting Luck is a badass, twisty-horned Tempter daughter in the low 80's TTT. She is bred to a Fifty-Fifty BCB son out of the HL Royal Rose cow that brings in Drag Iron and the Royal Reputation cow! This is the way to kick off the Great Northern Classic. Chase says, "Don't be an idiot, get your hands up!"

TEMPTER TEMPTATION'S THE ACE FIELD OF PEARLS

OVERHEAD LADY LUCK 189