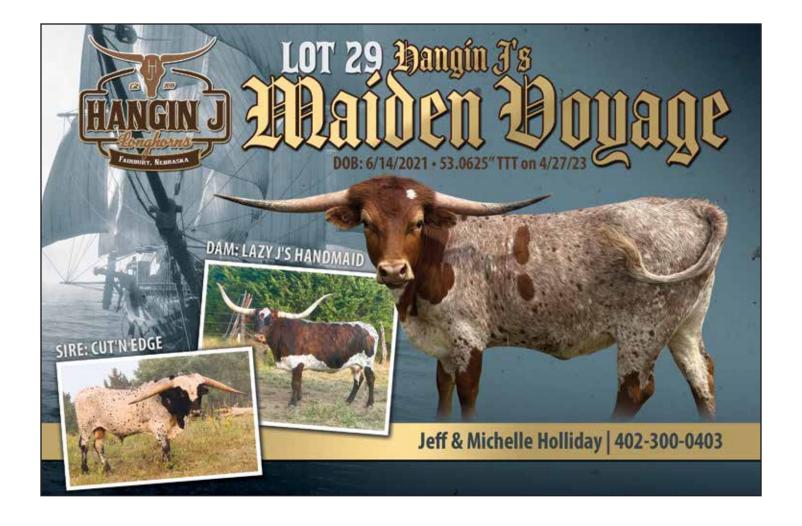

### HANGIN J'S MAIDEN VOYAGE

Hangin J Longhorns, Jeff Holliday

DOB: 6/14/2021 **BREEDING:** Not Exposed. PH#: 12 REG#: CI338256

COMMENTS: OCV'd. Bringing you the first public consignment from Hangin J Longhorns. She brings you the near 100" Cut'N Dried on the top with 2 shots of Drag Iron. Her dam is a deepbodied daughter of Top Hand from a daughter of Juma. This is a perfect blend of Top Caliber, Cowboy Tuff Chex and WS Jamakizm genetics, all in one big-horned, young female.

> **CUT'N DRIED** CUT'N EDGE **WIZARD WOW TOP HAND 146/1** LAZY J'S HANDMAID **SLJAMIE**

DOB: 6/29/2021 BREEDING: Not Exposed. PH#: 213

**REG#:** Cl334005

**COMMENTS:** SDR Long Trivia is a flashy, flat-horned Hubbells Long Range daughter out of one of our foundation females, WF Trival Pursuit. She sells unexposed and ready to go to work for you!