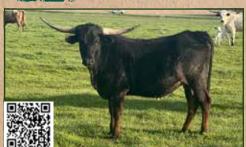

### **ORR IRON ALLIS**

F6 Cattle Ranch, Mike & Melissa Fox

**DOB:** 5/4/2017 **PH#:** 47 **REG#:** Cl306580 **BREEDING:** Calf will be at side for the sale and will be exposed back to Confronted from 7/28/2023 to sale date.

**COMMENTS:** OCV'd. This cow is the pop of color you will want to add to your herd. Her strong pedigree includes the great Sittin Bull and Maximus ST. She has produced very flashy calves. Allis absolutely loves treats as well! She will have a calf at side sired by Confronted, who's a son of the great Sniper and grandson of Drag Iron. Allis will be exposed back to Confronted from 7/28/2023 to the sale date. Her horn measurement will be announced at the sale.

OF POLLY MAXED OUT

SITTIN BULL
5D IRON ROSE

J&R'S MAXED OUT
5D POLLY