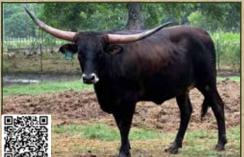

### **HUDSON LONGHORNS**

Bill & Elizabeth Hudson Corydon, IN ehudson18@gmail.com Lot #21

# HL TEMPTING FATE Hudson Longhorns, Bill & Elizabeth Hudson

**BREEDING:** Not Exposed.

DOB: 3/20/2022 PH#: 3/22 **REG#:** CI342035

COMMENTS: This beautiful young HL Higher Ground heifer stems from a great line of cattle on the top and bottom of her pedigree. We sold her maternal granddam to Bull Creek Longhorns and has produced a daughter that hit 100" TTT before she was a 5-year-old! The cow power on the paternal side is no slouch either, with cows like Horseshoe J Important and WS Sun Star. Take a hard look, because these types of heifers don't sell very often.

HL HIGHER GROUND

WS VINDICATOR HORESHOE J IMPORTNT

**HLTUFF'S TEMPTATION** 

**COWBOY TUFF CHEX TEMPTING SHIRO TM** 