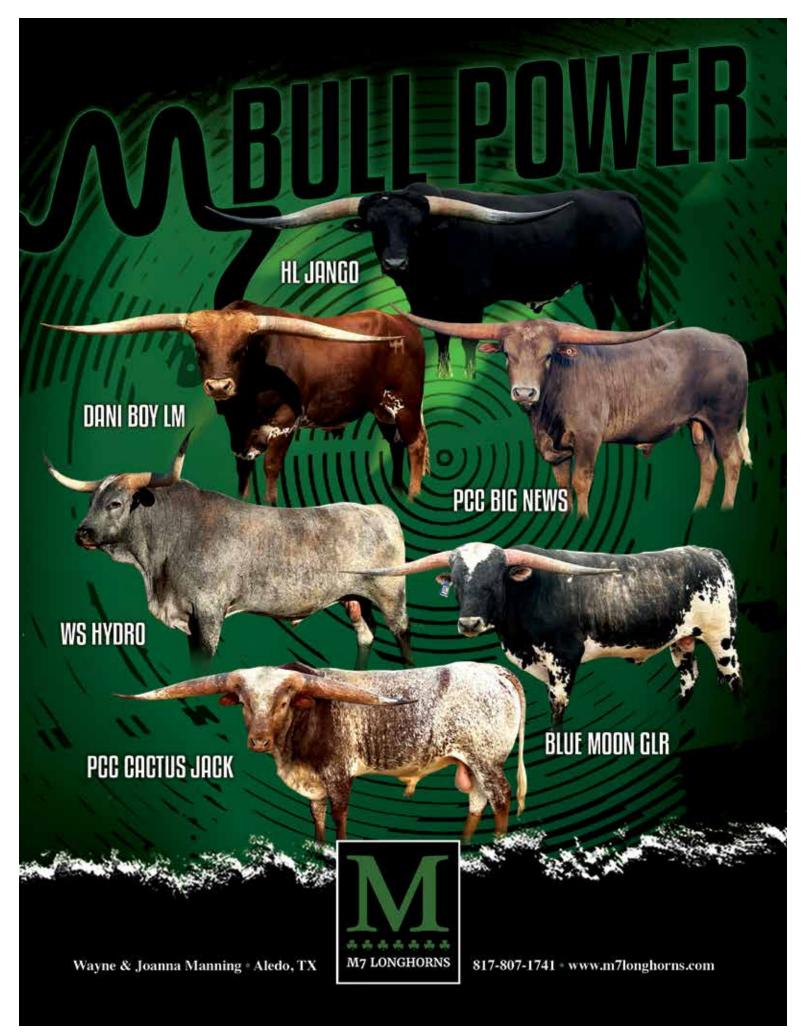

# RIVERFORKS BLACK ICE M7 Longhorns, Wayne & Joanna Manning

PH#: 168 REG#: CI291723 BREEDING: Bull calf at side born 3/17/2023, sired by Concealed Weapon. Exposed back to

PCC Cactus Jack from 4/15/2023 to sale date.

**COMMENTS:** Here is a great, lateral-horned, black cow from Terry and Tammy King's Riverfork breeding program. She is the dam to the outstanding Riverforks Black Diamond cow owned by DCT Cattle. She has a Concealed Weapon bull calf at side and is exposed back to PCC Cactus Jack! Oh baby, look out here!

RIO BRAVO CHEX P JP RIO GRANDE

**BL SUNSHINE TARI** 

WHITE BACK BOGIA

**RIVERFORKS HIRED GUN BLACK HEAD BOGIA** 