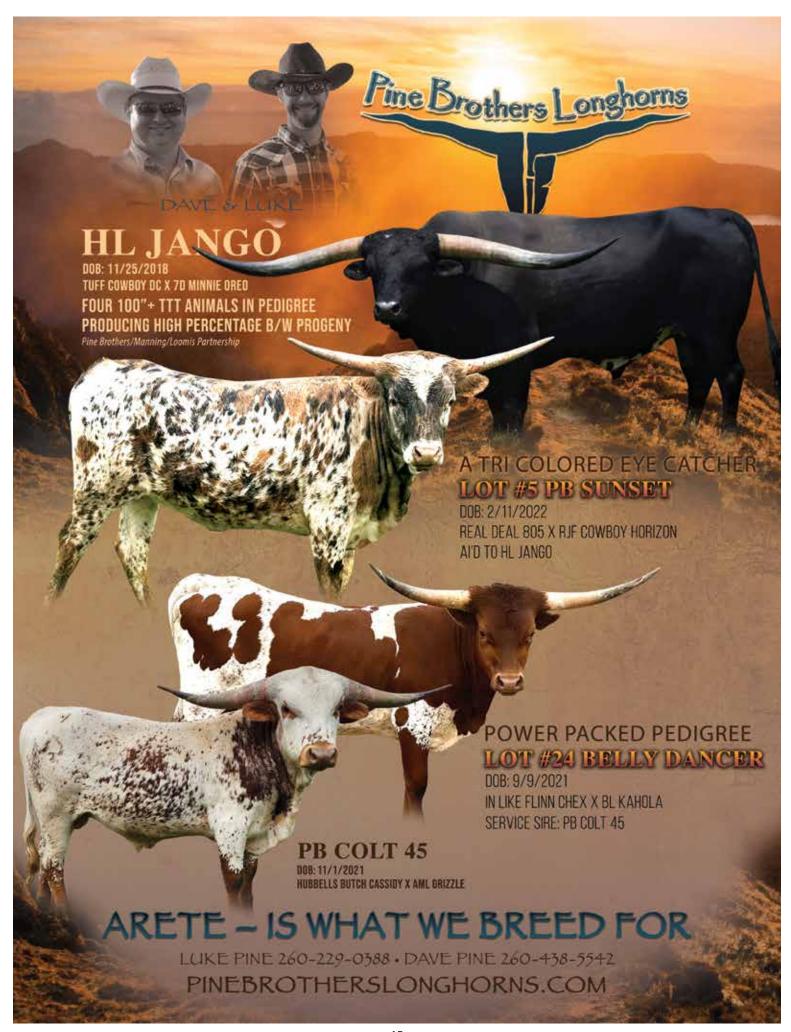

### **PB SUNSET**

Pine Brothers Longhorns, Pine Brothers

DOB: 2/11/2022 BREEDING: Announced at sale.

PH#: 20 REG#: Cl340886

**COMMENTS:** PB Sunset is a beautiful, flashy, young heifer who will be thick like her dam and is always in great condition! Her dam (RJF Cowboy Horizon) is a half-sister to PCC Rim Rock and her sire, who is very correct, is a half-brother to the 90"+ TTT Gun Lee Zee bull, which brings in the great Ariana Leigh cow. She also has the awesome CV Cowboy Casanova bull in her pedigree twice, along with J.R. Sassie. Her current measurement and breeding status will be announced at the sale. View more information at www.PineBrothersLonghorns.com.

REAL DEAL 805 RJF BIG DEAL ARIANA LEIGH
RJF COWBOY HORIZON CV COWBOY CASANOVA PCC HORIZON

### **BELLY DANCER**

Pine Brothers Longhorns, Pine Brothers

DOB: 9/9/2021 PH#: 19 **REG#:** CI334430 BREEDING: Exposed to PB Colt 45 from 11/19/2022 - 02/15/2023

COMMENTS: Rebel HR, HR Slams Rose, BL Swahili, BL Safari Sue, Cowboy Tuff Chex, BL Kahula, BL Rio Monika. If that's not a deep enough pedigree, how about the calf in her belly by our speckled up Junior Herd Sire, PB Colt 45 out of the \$100,000 AML Grizzle. www.pinebrotherslonghorns.com

> REBEL HR IN LIKE FLINN CHEX **BL SWAHILI COWBOY TUFF CHEX BL KAHOLA BL KAHULA**