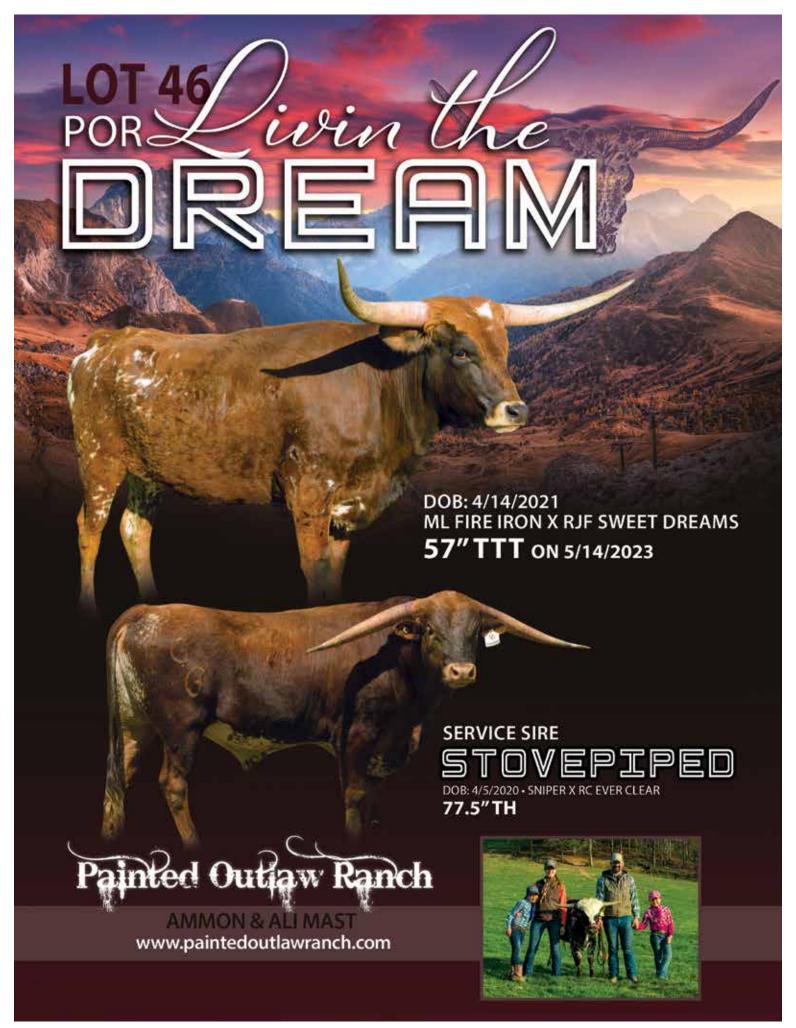

HUBBELLS 20 GAUGE **▼** 

**CONCEALED WEAPON HUBBELLS RIO GLORY** 

**REG#:** CI316053

**HUBBELLS CATCH A GLEAM** 

**COWBOY CATCHIT CHEX HUBBELLS MISS GLEAM** 

DOB: 4/14/2021 PH#: 21/6 REG#: Cl337823 BREEDING: Bred to Stovepiped (Sniper x RC Ever Clear) for a July 2023 calf.

**COMMENTS:** OCV'd. POR Livin The Dream is a deep-bodied heifer that is super good-natured. Her sire is ML Fire Iron, who is around 2300 lbs and his sire is none other than the legandary Drag Iron and his maternal line includes the great 3S Touchdown Tari. Her calf will bring in Sniper, along with Hubbells 20 Gauge. We have been very happy with the calves by Stovepiped out of our Fire Iron daughters. See more information at www.PaintedOutlawRanch.com.

ML FIRE IRON DRAG IRON 3S DATS SUNNY TARI

RJF SWEET DREAMS

DRAG IRON
3S DATS SUNNY TARI

LLL MAXAMILLION
DREAMCATCHER