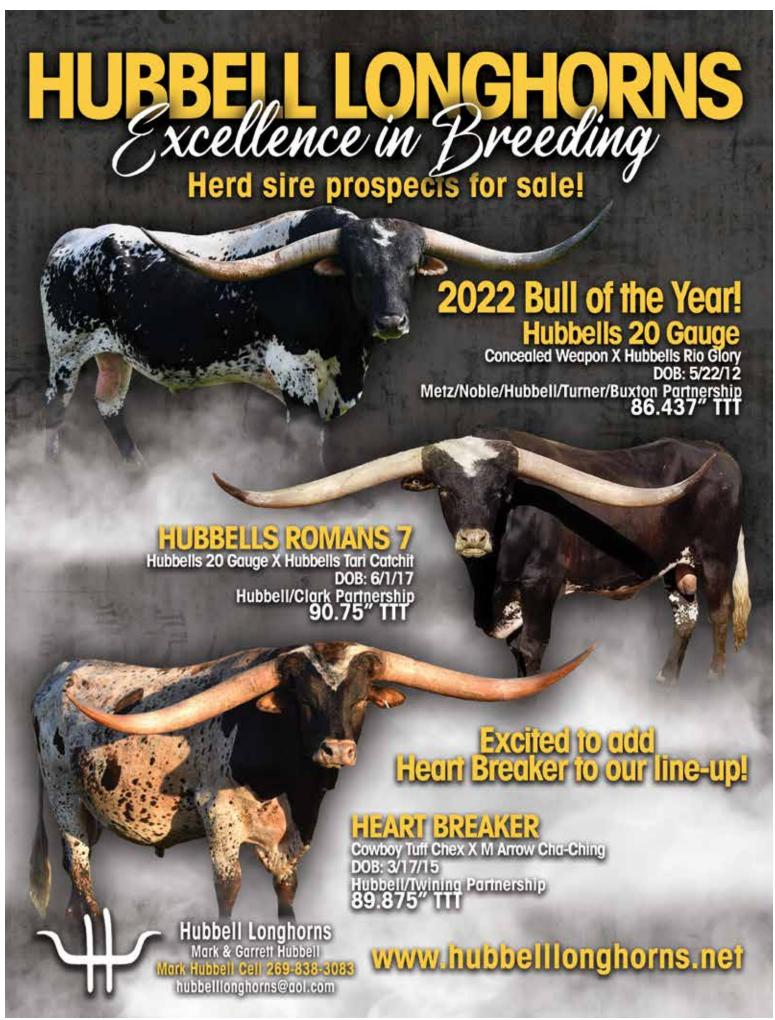

# TUFF SNUFF CHEX X DUNN BETTING • 3/30/2016 EPOSED TO: GAME CHANGER, VINDICATOR'S EDGE, DARK KNIGHT & HEARTBREAKER 78.75" KC JUST RESPECT X BS MISS PLAYBOY • 2/5/2016 EXPOSED TO: GAME CHANGER, VINDICATOR'S EDGE & HEARTBREAKER 82.75" TTT **USING THESE GREAT SIRES** DOB: 3/17/2015 • 89.8" TTT DOB: 9/2/2019 • 77" TTT DOB: 8/18/2017 • 88" TTT COWBOY TUFF CHEX x M ARROW CHA-CHING TAG 355 GOLD MINE 1 x PCC Razzle Dazzle WS VINDICATOR x RRR Miss Diamond 207

Kurt and Glenda Twining | Winnsboro, TX | 512-466-5917 (Kurt) | 214-673-3077 (Glenda)

WWW.SILVERTRANCH.COM

Take a look at our amazing Tuxedo daughters that are bred to TF Top Gun our headliner bull for 2023!