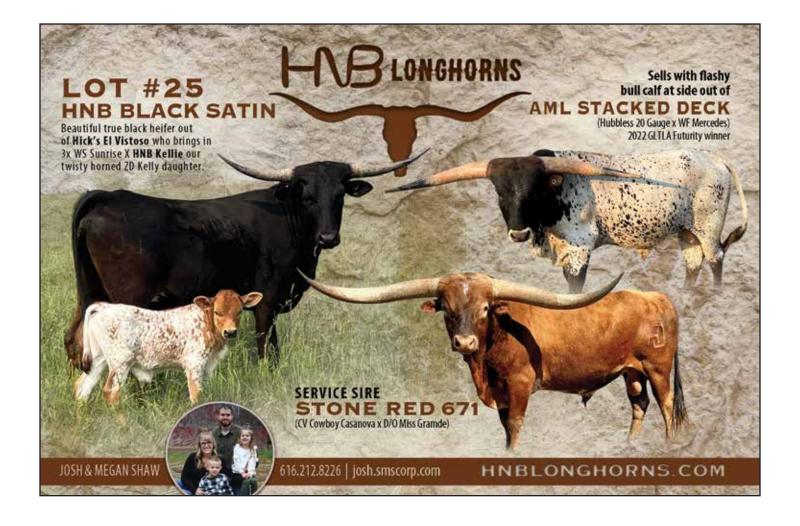

# HNB BLACK SATIN HNB Longhorns, Josh & Megan Shaw

DOB: 5/8/2021 PH#: 104 REG#: CI1334487 BREEDING: Bull calf at side by AML Stacked Deck. Exposed to Stone Red 671.

COMMENTS: HNB Black Satin is a stunning true black heifer. Her dam is a 74"+ TTT, tight twist ZD Kelly daughter, who's one of our favorite maternal lines. Her sire brings in 90" TTT WS Sunrise 3x and 93" TTT WS Sunstar 2x. He comes out of one of Hicks Longhorn's best maternal lines. She should have a calf at side out of our Futurity Champion Hubbells 20 Gauge son, AML Stacked Deck, who was 70" TTT at 18 months old. For more information, visit www.HNBLonghorns.com.

> WS FRANKLIN HICKS EL VISOSO HICKS EL SUN FLOWER **ZD KELLY** HNB KELLIE WATSON 216